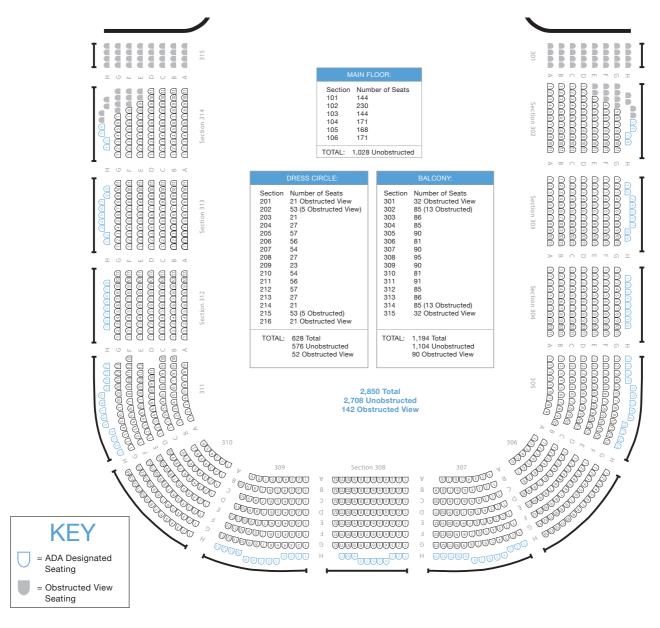

## **BALCONY LEVEL SEATING PLAN**

| Location          | Capacity                   | Main Level Capacity        | Main Floor<br>Section Seating<br>Capacity | Dress Circle<br>Section<br>Seating Capacity             | Balcony Level<br>Seating Capacity                         | Stage Size<br>(W x D) | Stage<br>Proscenium<br>Opening (W x H) | Main Floor<br>Size | Ceiling |
|-------------------|----------------------------|----------------------------|-------------------------------------------|---------------------------------------------------------|-----------------------------------------------------------|-----------------------|----------------------------------------|--------------------|---------|
| San Jose<br>Civic | 2,850 Reserved<br>3,322 GA | 1,656 Reserved<br>2,128 GA | 1,028 Reserved<br>1,500 GA                | 628 Total<br>(including 52<br>obstructed<br>view seats) | 1,194 Total<br>(including 90<br>obstructed<br>view seats) | 112' x 35'            | 49' 9" x 30'                           | 79' x 118'         | 43'     |