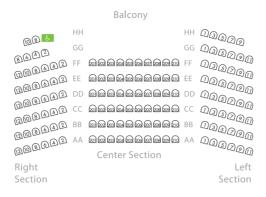

### **SEATING PLAN**

| Location              | Capacity | Orchestra Level<br>Seating Capacity                                                            | Balcony Level<br>Seating<br>Capacity  | Stage Proscenium<br>Opening (W x H) | Stage Size (W x D) |
|-----------------------|----------|------------------------------------------------------------------------------------------------|---------------------------------------|-------------------------------------|--------------------|
| Montgomery<br>Theater | 468      | 318 Total<br>311 Fixed<br>7 ADA spaces<br>including<br>4 Wheelchair areas<br>3 Companion seats | 150 Total<br>149 Fixed<br>1 ADA space | 26' x 14'                           | 50' x 30'          |