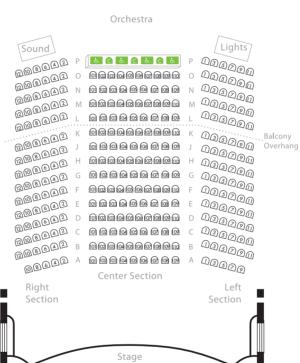

### **SEATING PLAN**

| Location              | Capacity | Orchestra Level<br>Seating Capacity                                                            | Balcony Level<br>Seating<br>Capacity  | Stage Proscenium<br>Opening (W x H) | Stage Size (W x D) |
|-----------------------|----------|------------------------------------------------------------------------------------------------|---------------------------------------|-------------------------------------|--------------------|
| Montgomery<br>Theater | 468      | 318 Total<br>311 Fixed<br>7 ADA spaces<br>including<br>4 Wheelchair areas<br>3 Companion seats | 150 Total<br>149 Fixed<br>1 ADA space | 26' x 14'                           | 50' x 30'          |