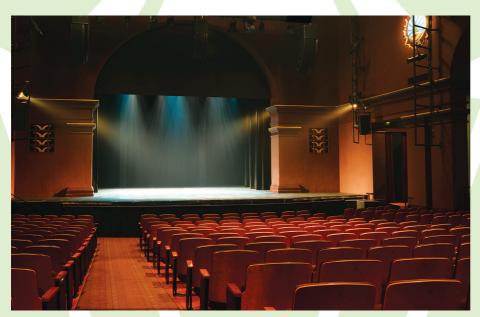

#### **FAST FACTS**

- Located across the street from the San Jose Convention Center
- 468 seating capacity, including up to 8 ADA spaces
- 318 Orchestra seats
- 150 Balcony seats
- Stage size: 50' x 30'
- Stage Proscenium opening: 26' x 14'
- Full staging and production capabilities
- Home to CMT San Jose and Lyric Theatre
- Walking distance to surrounding hotels, restaurants, bars and nightlife

#### VENUE SYNOPSIS

Built in 1936, this theater retains its historic charm and offers audiences an intimate experience for every performance. Combining an elegant appearance with contemporary upgrades, it hosts a variety of performing arts, corporate and private events. The beautiful courtyard in front of the building provides an optimal outdoor location for entertaining, registration or a reception.