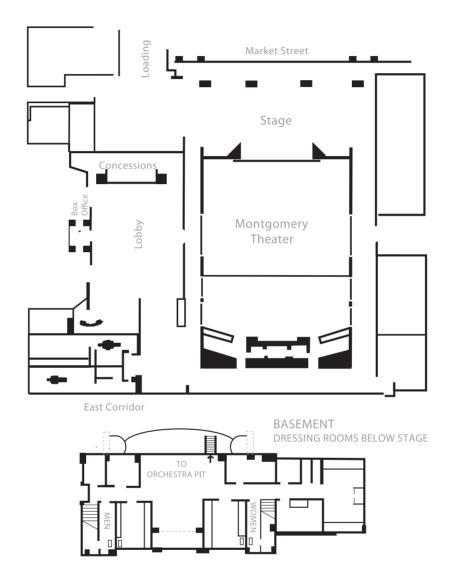

# FLOOR PLAN

| Location              | Capacity | Orchestra Level<br>Seating Capacity                                                            | Balcony Level<br>Seating<br>Capacity  | Stage Proscenium<br>Opening (W x H) | Stage Size (W x D) |
|-----------------------|----------|------------------------------------------------------------------------------------------------|---------------------------------------|-------------------------------------|--------------------|
| Montgomery<br>Theater | 468      | 318 Total<br>311 Fixed<br>7 ADA spaces<br>including<br>4 Wheelchair areas<br>3 Companion seats | 150 Total<br>149 Fixed<br>1 ADA space | 26' x 14'                           | 50' x 30'          |