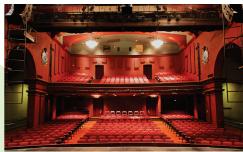

#### **FAST FACTS**

- Located across the street from the San Jose Convention Center
- 468 seating capacity, including up to 8 ADA spaces
- 318 Orchestra seats
- 150 Balcony seats
- Stage size: 50' x 30'
- Stage Proscenium opening: 26' x 14'
- Full staging and production capabilities
- Home to CMT San Jose and Lyric Theatre
- Walking distance to surrounding hotels, restaurants, bars and nightlife

### **SEATING PLAN**

| Location              | Capacity | Orchestra Level<br>Seating Capacity                                                            | Balcony Level<br>Seating<br>Capacity  | Stage Proscenium<br>Opening (W x H) | Stage Size (W x D) |
|-----------------------|----------|------------------------------------------------------------------------------------------------|---------------------------------------|-------------------------------------|--------------------|
| Montgomery<br>Theater | 468      | 318 Total<br>311 Fixed<br>7 ADA spaces<br>including<br>4 Wheelchair areas<br>3 Companion seats | 150 Total<br>149 Fixed<br>1 ADA space | 26' x 14'                           | 50' x 30'          |